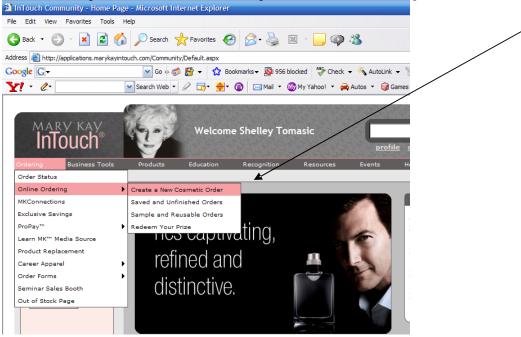

#### ONLINE ORDERING:

• If ordering online, click on Ordering, then Online Ordering, then Create a New Cosmetic Order

- Click Accept, then confirm correct shipping address, click Continue.
- Click on the appropriate headings and you'll get a list of available products (see below). It takes a
  little time to get comfortable where it all is, but once you do it's fairly easy. As you enter items be
  sure to "Update Your Order."