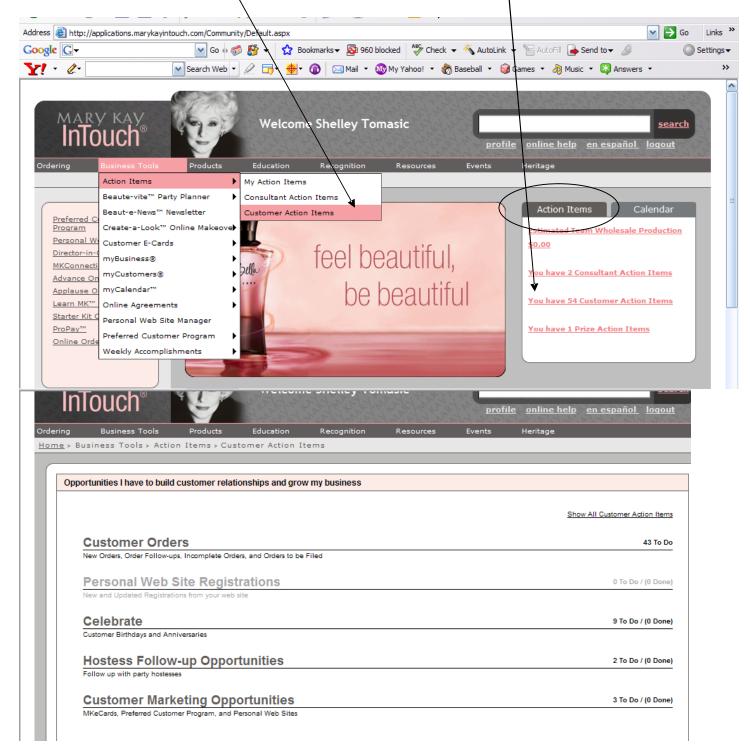

#### EVERY DAY OR EVERY OTHER DAY - to stay on top of customers:

- From the InTouch home page, you can either go to Business Tools, then Action Items, then Customer Action Items, OR from the home page click on Action Items on the right side of the screen.
- This will give you all of the items you need to follow-up on (see second screen shot below).
  - o Customer Orders (new, follow-up, etc.)
  - o Personal Web Site Registrations
  - Celebrate (birthdays and anniversarys)
  - Hostess Follow-up
  - o Customer Marketing Opportunities (i.e. e-cards that can be sent, etc.), and