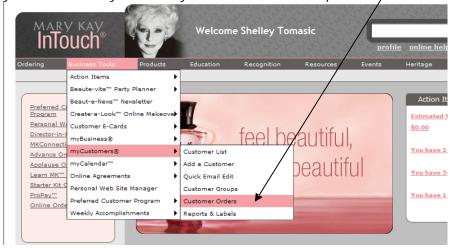

### WHAT TO DO AFTER EACH SALE:

- 1. Complete an order form. (Remember to calculate sales tax on TOTAL sale BEFORE any discounts.)
- 2. Fill the order.
- 3. Within 24 hours do the following on the InTouch Site (<u>www.marykayintouch.com</u>):
- <u>First</u>:
  - From the InTouch home page, go to Business Tools, then myCustomers, then Customer Orders.
  - From My Customers Orders, click the box "Create a New Sales Ticket"
  - Choose from existing customer or new (NOTE: If it is a new customer you will need to enter some customer information and eventually enter the profile info as well.)
  - Complete the different sections of the screen. NOTE: You'll want to mark a follow-up with the customer approximately 2 days after their order.
  - Enter products (or part number) for everything that was sold to the customer. (Be patient, as you do this more it will get much faster and easier!)
  - If customer has paid already by check or cash, mark as paid. If using a credit card, you can enter the total amount to charge the credit card and then click on "Enter Credit Card" information. If the customer has not paid yet, simply click on "Update" so everything is saved. (You can come back to this via the Action Items screen. See the top of page 3 for this info.)
  - NOTE: the total will not match exactly since discounts and sales tax are not included in here. However the information that is entered in this section is stored under each customer's records so you know exactly what they have ordered in the past.