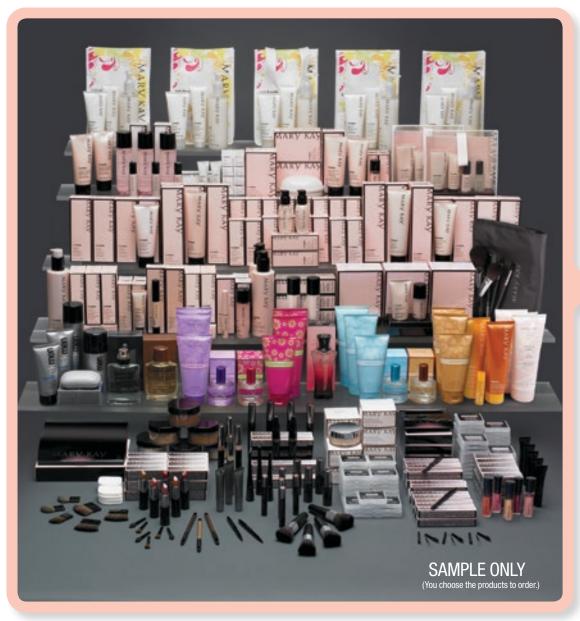

### Get your business off to a powerful start with \$3,600 wholesale inventory. It gives you:

- \$7,200 suggested retail product for \$3,600 wholesale
- Plus, one TimeWise® Skin Care Bundle + your choice of five product bundles!

Products shown represent approximately \$3,600 wholesale inventory. The Company periodically updates product packaging.

Therefore, the product you receive may be packaged differently than shown in this brochure.

one TimeWise® Skin Care Bundle

YOUR CHOICE of FIVE additional product bonus bundles!

(shown on Pages 2 and 3)

worth up to retail value!

To qualify, your initial order must be received and accepted by the Company in the same or following calendar month as vour Independent Beauty Consultant Agreement.