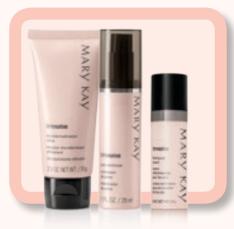

### TimeWise® Skin Care Bundle

Face the future beautifully.

- TimeWise® Microdermabrasion Plus Set (Includes refine and pore minimizer products)
- *TimeWise*® Firming Eye Cream

TimeWise Repair®
Volu-Firm® Day Cream &
Eye Renewal Cream Bundle