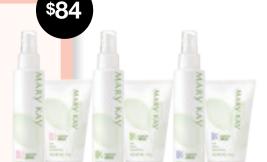

Don't let low inventory leave your earnings cold. Bundle up!

TimeWise Repair®

Cleanser & Night

**Treatment Bundle** 

reveal youthful-looking skin with Retinol.

Foaming Cleanser

Treatment With Retinol

Volu-Firm®

Volu-Firm® Night

Volu-Firm® Foaming

Renew skin's radiance and

### TimeWise® Skin Care Bundle

Face the future beautifully.

- TimeWise® Microdermabrasion Plus Set (Includes refine and pore minimizer products)
- *TimeWise*® Firming Eye Cream

TimeWise Repair®
Volu-Firm® Day Cream &
Eye Renewal Cream Bundle