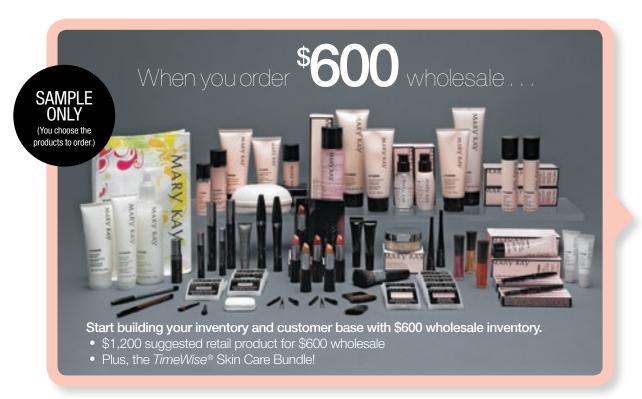

### When you order \$1,800 wholesale...

The Company reserves the right to change or update products and packaging. Please go to the Mary Kay InTouch® website for the most up-to-date information.

### Get your business off to a powerful start with \$1,800 wholesale inventory. It gives you:

- \$3,600 suggested retail product for \$1,800 wholesale
- Plus, one TimeWise® Skin Care Bundle + your choice of two product bundles!

Products shown represent approximately \$1,800 wholesale inventory. The Company periodically updates product packaging.
Therefore, the product you receive may be packaged differently than shown in this brochure.